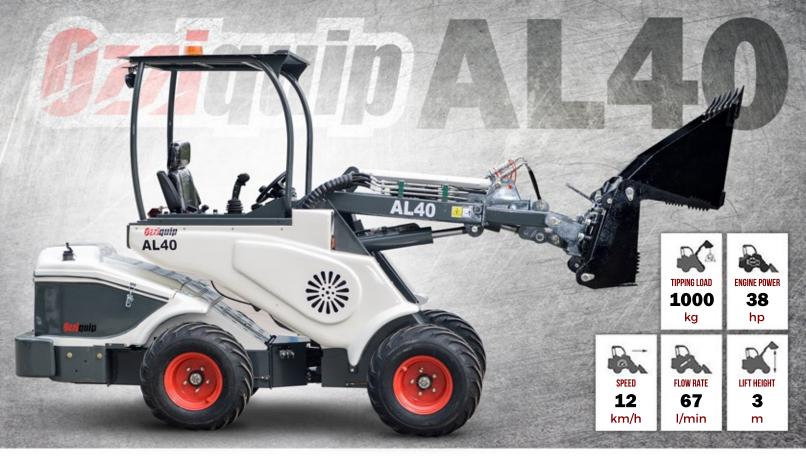

## **Technical Specifications**

| Model                        | AL40             |
|------------------------------|------------------|
| Engine                       | Changchai ZN390B |
| Hydrostatic Pump             | PWG Italy        |
| Power                        | 28.5kW/38HP      |
| Fuel                         | Diesel           |
| Transmission                 | 4WD Hydrostatic  |
| Drive Speed                  | 0-12 km/h        |
| Auxiliary Hydraulic Flow     | 67 L/min         |
| Hydrostatic Oil Flow         | 78 L/min         |
| Max. Lift Height (Extended)  | 3m               |
| Max. Lift Height (Retracted) | 2.48 m           |
| Rated Lifting Capacity       | 800 kg           |
| Min. Turning Radius          | 2480 mm          |
| Max. Turning Angle           | 45 degrees       |
| Operating Weight             | 1860 kg          |
| Fuel Tank Capacity           | 23 L             |
| Battery Capacity             | 60 Ah            |
| Standard Tires               | 26x12 - 12       |
| Overall Dimensions (L*W*H)   | 2600x1240x2230   |