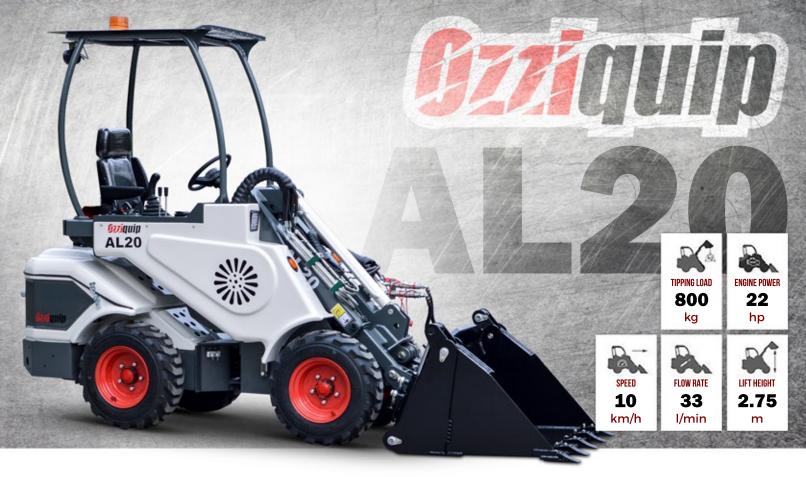

## **Technical Specifications**

| Model                        | AL20            |
|------------------------------|-----------------|
| Engine                       | Changchai 3m78  |
| Hydrostatic Pump             | PWG Italy       |
| Power                        | 16kW/22HP       |
| Fuel                         | Diesel          |
| Transmission                 | 4WD Hydrostatic |
| Drive Speed                  | 0-10 km/h       |
| Auxiliary Hydraulic Flow     | 33 L/min        |
| Hydrostatic Oil Flow         | 50 L/min        |
| Max. Lift Height (Extended)  | 2.75 m          |
| Max. Lift Height (Retracted) | 2.27 m          |
| Rated Lifting Capacity       | 500 kg          |
| Min. Turning Radius          | 1980 mm         |
| Max. Turning Angle           | 40 degrees      |
| Operating Weight             | <b>1100</b> kg  |
| Fuel Tank Capacity           | 18 L            |
| Battery Capacity             | 55 Ah           |
| Standard Tires               | 23x8.5-12       |
| Overall Dimensions (L*W*H)   | 2195x980x2150   |