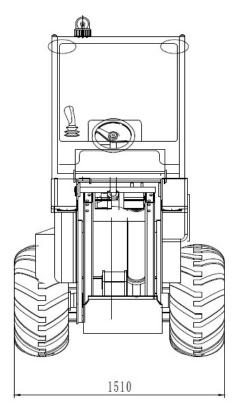

## **DY1150 Specifications**

| Dimension (LxWxH)          | 3410mm*1500mm*2350mm |
|----------------------------|----------------------|
| Max.Reach(Boom Extended)   | 3540mm               |
| Max. Reach(Boom Retracted) | 2910mm               |
| Bucket Capacity            | 600L                 |
| Rated Loading Capacity     | 1600kg               |
| Tipping Load               | 2600kg               |
| Min. Turning Radius        | 2818mm               |
| Ground Clearance           | 330mm                |
| Turning Angle              | 43 Degree            |
| Speed                      | 16.5km/h             |
| Weight                     | 2300kg               |
| Standard Tires             | 31X15.5-15           |