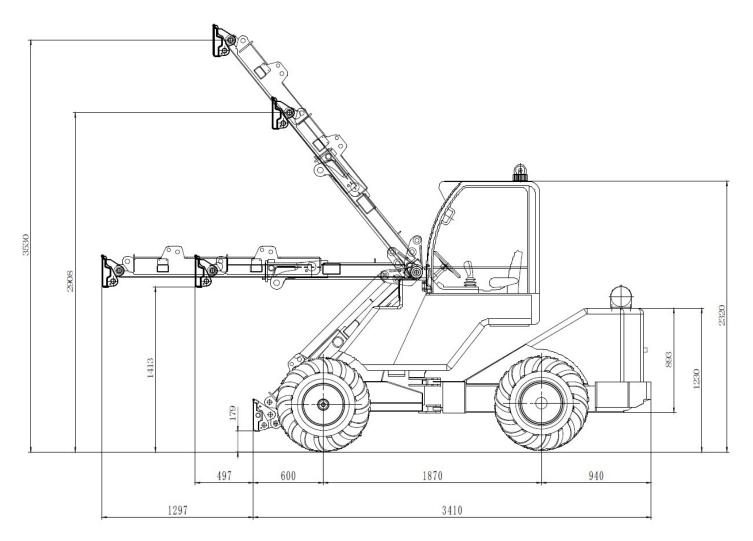

## **DY1150 Specifications**

| Dimension (LxWxH)          | 3410mm*1500mm*2350mm |
|----------------------------|----------------------|
| Max.Reach(Boom Extended)   | 3540mm               |
| Max. Reach(Boom Retracted) | 2910mm               |
| Bucket Capacity            | 600L                 |
| Rated Loading Capacity     | 1600kg               |
| Tipping Load               | 2600kg               |
| Min. Turning Radius        | 2818mm               |
| Ground Clearance           | 330mm                |
| Turning Angle              | 43 Degree            |
| Speed                      | 16.5km/h             |
| Weight                     | 2300kg               |
| Standard Tires             | 31X15.5-15           |

## **DY1150 Dimensions**

| Yanmar 4TNV94L | KOHLER KDI1903TCR                       |
|----------------|-----------------------------------------|
| EURO III       | EPA Tier 4/Euro 3B                      |
| Water Cooling  | Water Cooling                           |
| 4 Cylinders    | 3 Cylinders                             |
| 35.5KW (48HP)  | 41KW (56HP)                             |
| 2400r/min      | 2200 r/min                              |
|                | high pressure common rail, turbocharger |