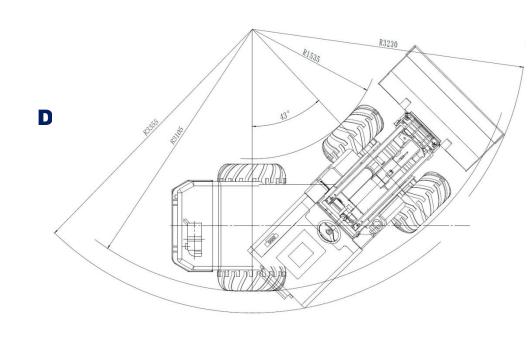

## **DY1150 Specifications**

| Dimension (LxWxH)          | 3410mm*1500mm*2350mm |
|----------------------------|----------------------|
| Max.Reach(Boom Extended)   | 3540mm               |
| Max. Reach(Boom Retracted) | 2910mm               |
| Bucket Capacity            | 600L                 |
| Rated Loading Capacity     | 1600kg               |
| Tipping Load               | 2600kg               |
| Min. Turning Radius        | 2818mm               |
| Ground Clearance           | 330mm                |
| Turning Angle              | 43 Degree            |
| Speed                      | 16.5km/h             |
| Weight                     | 2300kg               |
| Standard Tires             | 31X15.5-15           |